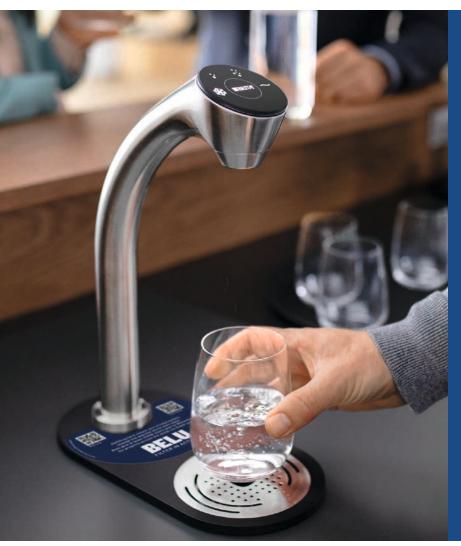

## Creating a culture of sustainability

Client: Zurich Insurance, in partnership with BELU

Sector: Offices and workplaces

Location: Nation-wide

Range: BRITA VIVREAU Extra C-tap

As one of the world's leading and most sustainable\* insurers, Zurich Insurance Group has taken significant strides towards its purpose to 'create a brighter future together'. To support this mission and nurture a culture of sustainability, Zurich chose BELU as their water filtration supplier - and the BRITA VIVREAU Extra C-tap.

Zurich is a multi-line insurer, serving more than 55 million customers, including multinational corporations in more than 210 countries and territories. At their new, sustainability focused Swindon office, BELU, in partnership with BRITA, installed BRITA VIVREAU Extra C-taps - best-in-class filtration systems to keep staff, guests and customers hydrated, whilst aligning with Zurich's sustainability goals.

The BRITA dispenser was the recommended water filtration system given its reliability and reduced environmental impact and waste. Combined with the BRITA Extra C-tap for its premium sleek design, safety features and ease of use.

In addition to delivering high performance hot water dispensing, the BRITA Extra-Ctap is fully customisable, extremely energy efficient and incorporates smart features like portion control which make it quick and simple to use in a busy workplace.